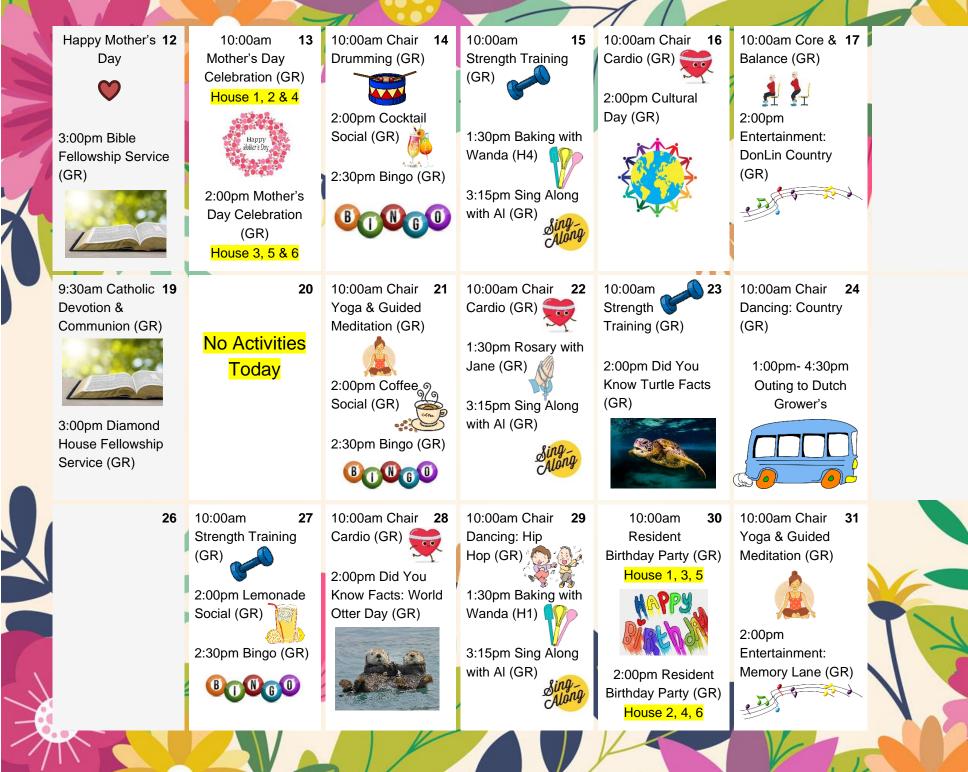

## May 2024

SUNDAY MONDAY TUESDAY THURSDAY FRIDAY SATURDAY WEDNESDAY 10:00am Strength 1 10:00am Chair No Morning Training (GR) Yoga & Guided **Activities** Meditation (GR) 1:30pm Baking with \*Activities Subject to 2:00pm Wanda (H5) Entertainment: Don Balzer (GR) **Change\*** 2:00pm Garden Club (GR) 3:15pm Sing Along with AI (GR) 9:30am Catholic 5 10:00am Chair 10:00am Strength 7 10:00am Chair 10:00am Core & 9 10:00am Chair 10 11 Dancing: Pop Devotion & Yoga & Guided Training (GR) Balance (GR) Cardio (GR) Meditation (GR) Communion (GR) (GR) @ 2:00pm Shirley 2:00pm Temple Social (GR) Entertainment: Neil 2:00pm Creating 1:30pm Rosary with with Sanatanna: & Nancy (GR) 2:00pm Cinco de Flavoured Sugar Jane (GR) Mayo Social (GR) (GR) 2:30pm Bingo (GR) 3:30pm Catholic 3:15pm Sing Along Communion with Fr. Peter (GR) with AI (GR)