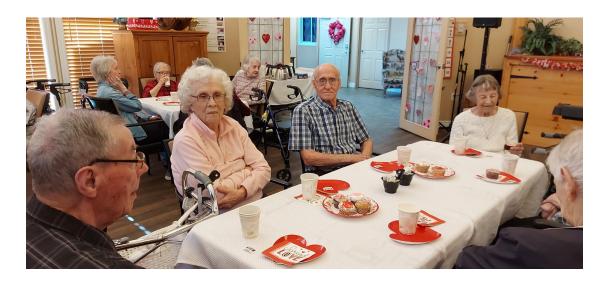

We had our Valentine's Day party, very one enjoyed themselves and had lots of laughs. Thanks to Wes Stubbs who entertains us each month and the ladies for decorating the cupcakes.

March Birthday Celebration will be held on March 13, family and friends are always welcome.