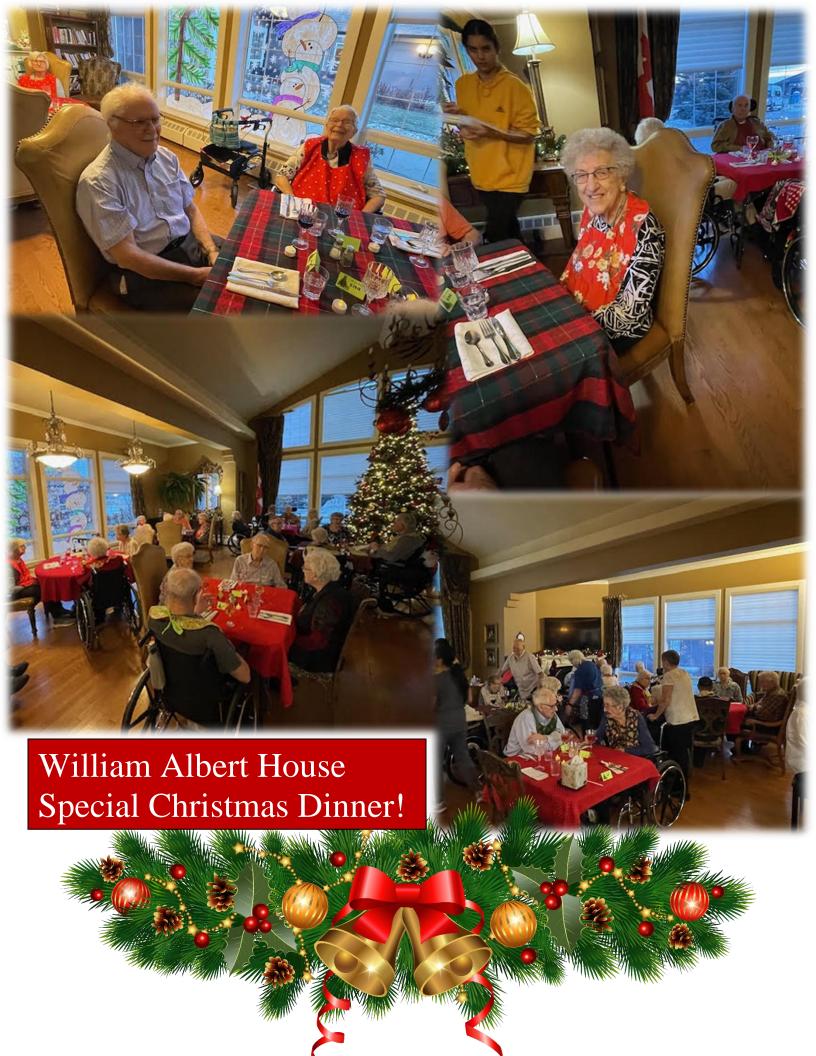

A HUGE, HEARTFELT THANK YOU TO TRISH BEZBOROTKO & **COMMUNITIES OF WHITE CITY** AND EMERALD PARK, YET AGAIN THIS YEAR!! YOUR THOUGHTFULNESS, GENEROSITY AND TRUE CHRISTMAS SPIRIT WERE AMAZING! IT HAS BEEN A CHALLENGING YEAR AGAIN FOR EVERYBODY, BUT OUR DAY WAS BRIGHTENED BY A COMMUNITY THAT CARES... ONE GIGANTIC HUG!

WILLIAM ALBERT HOUSE **RESIDENTS AND STAFF EXTEND A** SINCERE THANK YOU TO THE SCHOOLS IN OUR SURROUNDING AREA. TO THE TEACHERS AND THE STUDENTS - YOUR CARDS, **COMPLETE WITH ARTWORK AND MESSAGES OF ENCOURAGEMENT -**WERE SO APPRECIATED. THE CARDS DECORATED OUR RESIDENT'S ROOMS, DINING AREA & HALLWAYS DURING THE **CHRISTMAS SEASON! FROM OUR** HEARTS TO THEIRS- THANK YOU