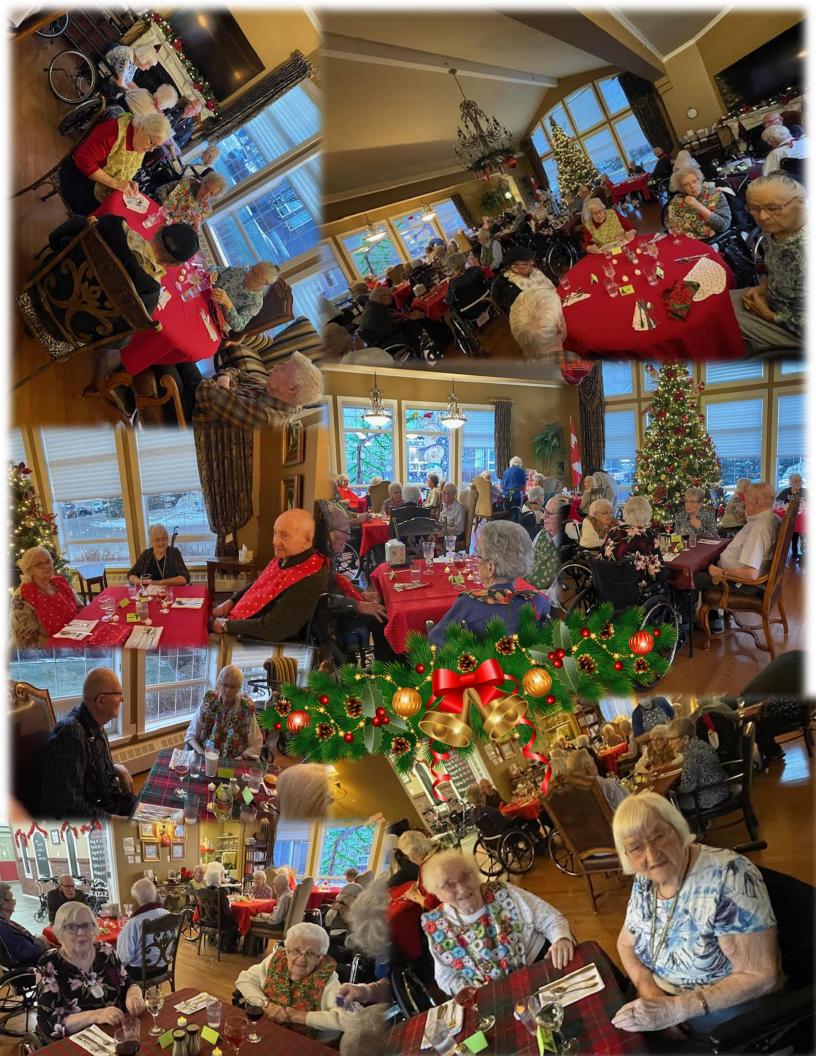

A HUGE, HEARTFELT THANK YOU TO TRISH BEZBOROTKO & **COMMUNITIES OF WHITE CITY** AND EMERALD PARK, YET AGAIN THIS YEAR!! YOUR THOUGHTFULNESS, GENEROSITY AND TRUE CHRISTMAS SPIRIT WERE AMAZING! IT HAS BEEN A CHALLENGING YEAR AGAIN FOR EVERYBODY, BUT OUR DAY WAS BRIGHTENED BY A COMMUNITY THAT CARES... ONE GIGANTIC HUG!

WILLIAM ALBERT HOUSE **RESIDENTS AND STAFF EXTEND A** SINCERE THANK YOU TO THE SCHOOLS IN OUR SURROUNDING AREA. TO THE TEACHERS AND THE STUDENTS - YOUR CARDS, **COMPLETE WITH ARTWORK AND MESSAGES OF ENCOURAGEMENT -**WERE SO APPRECIATED. THE CARDS DECORATED OUR RESIDENT'S ROOMS, DINING AREA & HALLWAYS DURING THE **CHRISTMAS SEASON! FROM OUR** HEARTS TO THEIRS- THANK YOU