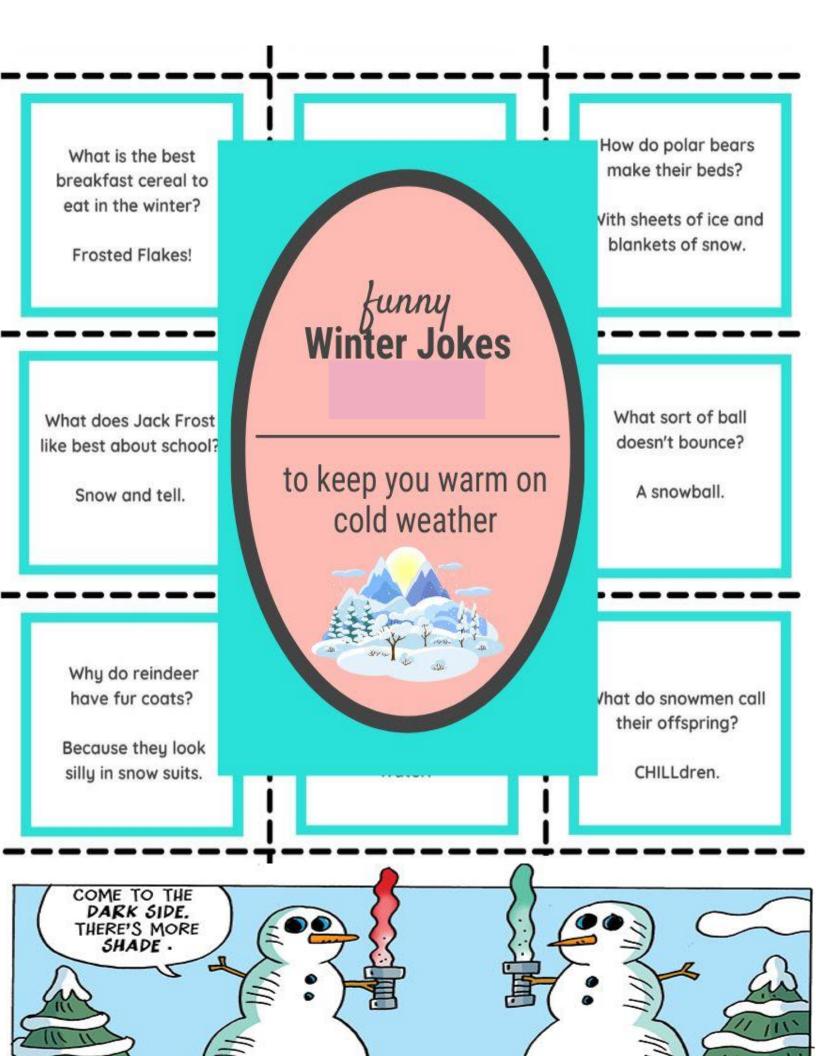

Frosty is beginning to melt and is getting his words all mixed up. Unscramble the following wintry words.

| YPHAP WEN RYEA | GENPNUIS       |  |  |  |  |
|----------------|----------------|--|--|--|--|
| SMTIENT        | FAKSSWONLE     |  |  |  |  |
| CIE TISAKNG    | ZAZRDLIB       |  |  |  |  |
| MNAWNOS        | OOGIL          |  |  |  |  |
| LSCCIIE        | BLNSWOAL GTFIH |  |  |  |  |
| THO CCOOHLTEA  | MWOOBSNILE     |  |  |  |  |