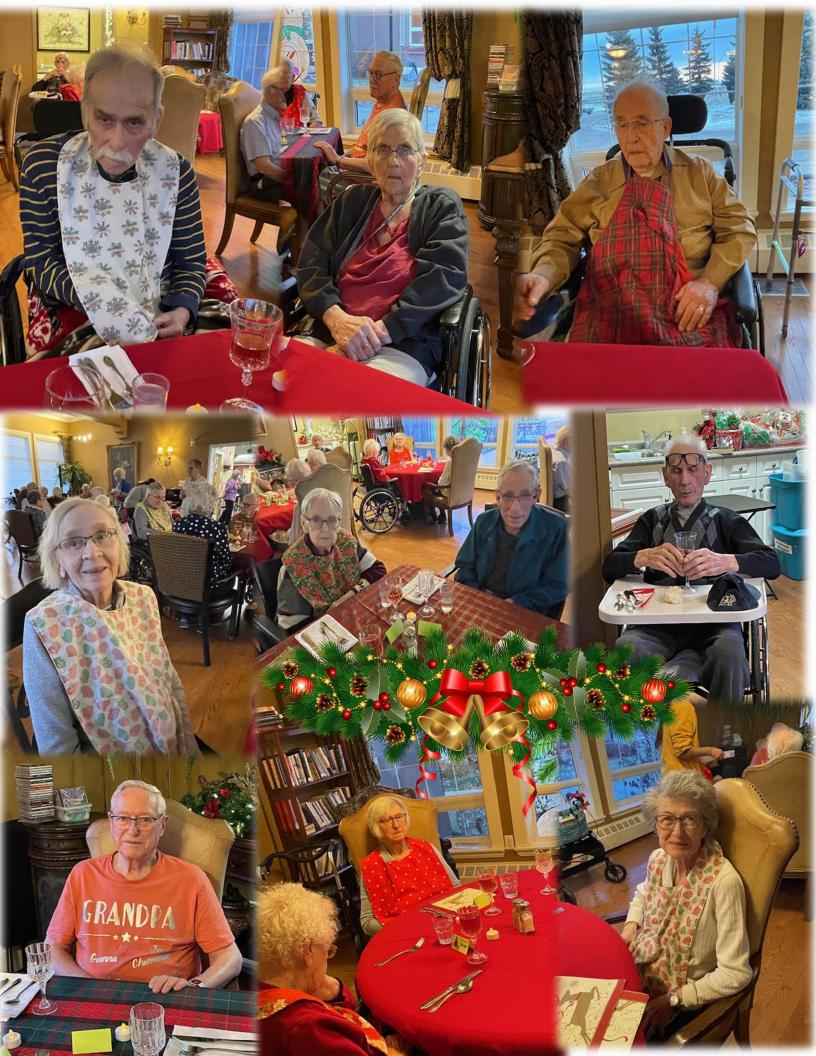

A HUGE, HEARTFELT THANK YOU TO TRISH BEZBOROTKO & **COMMUNITIES OF WHITE CITY** AND EMERALD PARK, YET AGAIN THIS YEAR!! YOUR THOUGHTFULNESS, GENEROSITY AND TRUE CHRISTMAS SPIRIT WERE AMAZING! IT HAS BEEN A CHALLENGING YEAR AGAIN FOR EVERYBODY, BUT OUR DAY WAS BRIGHTENED BY A COMMUNITY THAT CARES... ONE GIGANTIC HUG!

WILLIAM ALBERT HOUSE **RESIDENTS AND STAFF EXTEND A** SINCERE THANK YOU TO THE SCHOOLS IN OUR SURROUNDING AREA. TO THE TEACHERS AND THE STUDENTS - YOUR CARDS, **COMPLETE WITH ARTWORK AND MESSAGES OF ENCOURAGEMENT -**WERE SO APPRECIATED. THE CARDS DECORATED OUR RESIDENT'S ROOMS, DINING AREA & HALLWAYS DURING THE **CHRISTMAS SEASON! FROM OUR** HEARTS TO THEIRS- THANK YOU