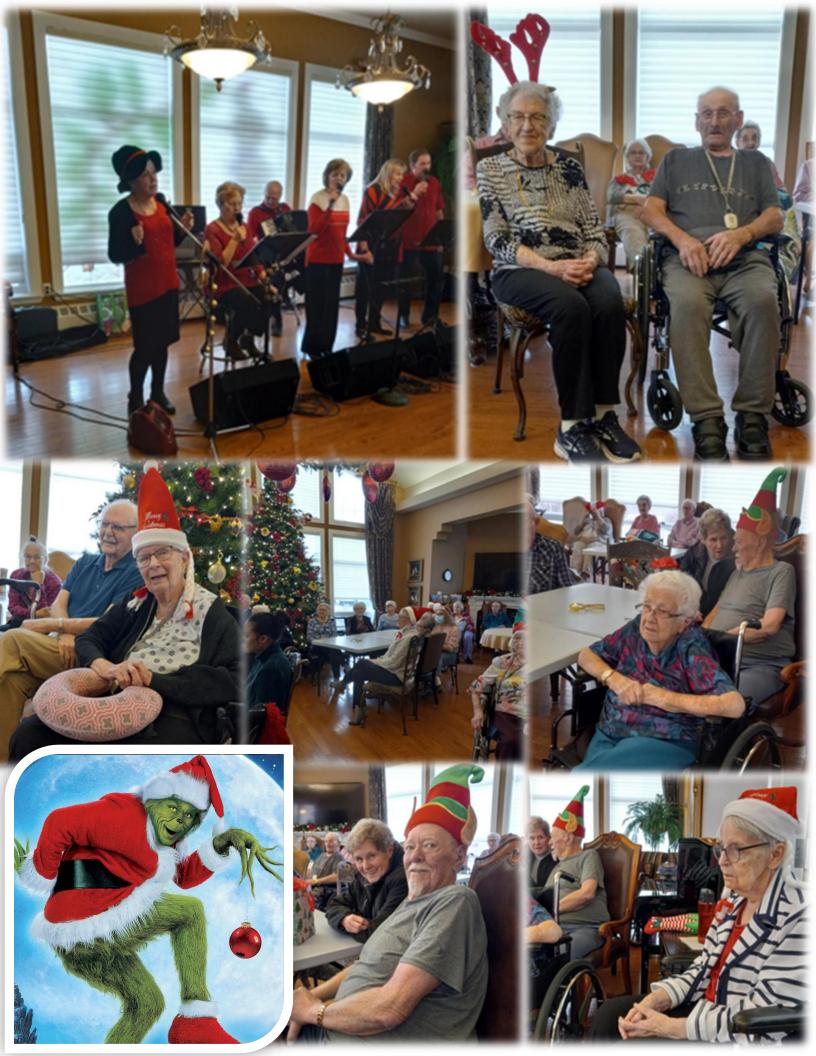

A HUGE, HEARTFELT THANK YOU TO TRISH BEZBOROTKO & **COMMUNITIES OF WHITE CITY** AND EMERALD PARK, YET AGAIN THIS YEAR!! YOUR THOUGHTFULNESS, GENEROSITY AND TRUE CHRISTMAS SPIRIT WERE AMAZING! IT HAS BEEN A CHALLENGING YEAR AGAIN FOR EVERYBODY, BUT OUR DAY WAS BRIGHTENED BY A COMMUNITY THAT CARES... ONE GIGANTIC HUG!

WILLIAM ALBERT HOUSE **RESIDENTS AND STAFF EXTEND A** SINCERE THANK YOU TO THE SCHOOLS IN OUR SURROUNDING AREA. TO THE TEACHERS AND THE STUDENTS - YOUR CARDS, **COMPLETE WITH ARTWORK AND MESSAGES OF ENCOURAGEMENT -**WERE SO APPRECIATED. THE CARDS DECORATED OUR RESIDENT'S ROOMS, DINING AREA & HALLWAYS DURING THE **CHRISTMAS SEASON! FROM OUR** HEARTS TO THEIRS- THANK YOU