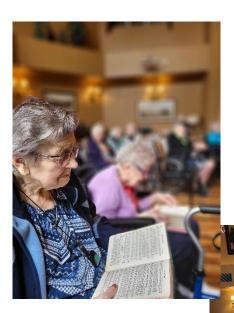

- 23 The LORD is my shepherd, I shall not want;
  - 2 he makes me lie down in green pastures.
    - He leads me beside still waters;s

he restores my soul.<sup>1</sup>

He leads me in paths of righteousness<sup>u</sup> for his name's sake.

4 Even though I walk through the valley of the shadow of death," I fear no evil; for thou art with me; thy rod and thy staff, they comfort me.

<sup>5</sup> Thou preparest a table before me in the presence of my enemies; thou anointest my head with oil, my cup overflows.

Surely<sup>w</sup> goodness and mercy<sup>x</sup> shall follow me

all the days of my life; and I shall dwell in the house of the LORD for ever.y

August Word Search

| н | J | Е | I | М | 0 | Ν | Т | Н | κ | A |
|---|---|---|---|---|---|---|---|---|---|---|
| F | В | Α | S | Е | В | Α | L | L | 0 | Y |
| Α | υ | G | U | R | ۷ | U | Н | м | S | Т |
| w | S | х | м | В | м | G | к | Ρ | С | X |
| Ρ | υ | к | м | A | 0 | U | I | 0 | н | F |
| G | 0 | S | Е | S | I | S | Q | D | I | 0 |
| A | D | 0 | R | Е | С | Т | к | Р | υ | W |
| Q | υ | С | L | В | S | С | н | 0 | 0 | L |
| F | G | Ε | I | G | Н | Т | н | J | R | E |