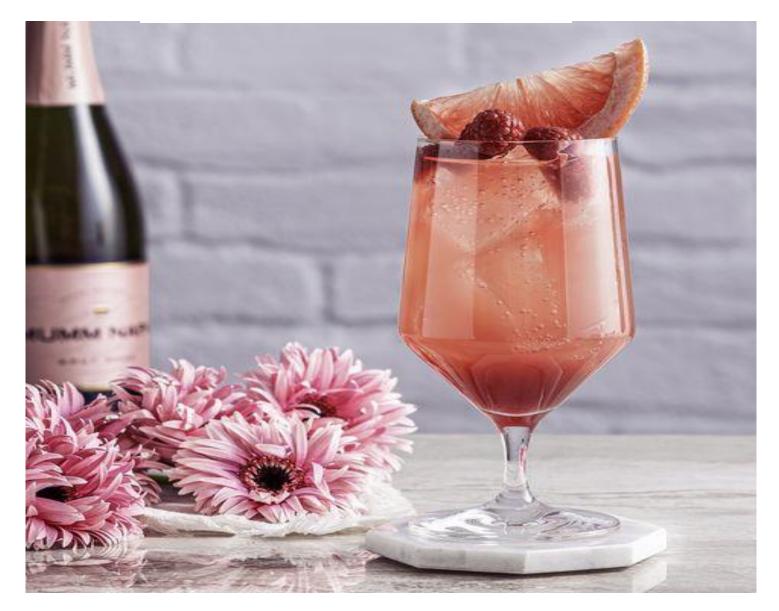

# **Hearts on Fire**

Pour 1 part raspberry rose water syrup into the bottom of your glass. Fill the glass with large chunks of crushed clear ice. Separately, combine 1.5 parts pink gin and 1.5 parts pink grapefruit juice in a mixing glass with ice. Stir to chill, then add 1.5 parts pre-chilled raspberry (or plain) seltzer. Gently pour into your glass so that it layers on top of the syrup. Top off with 2.5 parts Mumm Napa Brut Rosé. Garnish with grapefruit slice, fresh raspberries, and some blossoms.